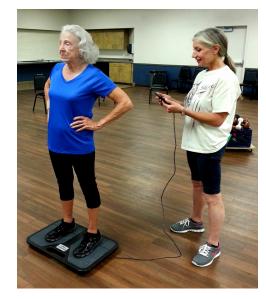

## What is BTrackS?

BTrackS is a falls risk assessment tool which can be used to measure the postural sway of older adults. It is ideal for EBPs such as Geri-Fit®, A Matter of Balance, Enhance Fitness, Tai Chi and other Tier III

evidence-based programs.

- BTrackS measures the postural sway of an individual
- It's highly accurate and reliable
- Displays results in less than 3 minutes
- It's lightweight, portable, and no power is required
- Ideal for health fairs, home visits, and patient monitoring
- Plugs into a Windows-based tablet or laptop computer