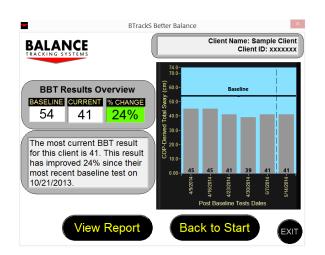

## What is BTrackS?

BTrackS is a falls risk assessment tool which can be used to measure the postural sway of older adults. It is ideal for EBPs such as Geri-Fit®, A Matter of Balance, Enhance Fitness, Tai Chi and other Tier III

evidence-based programs.

- BTrackS measures the postural sway of an individual
- It's highly accurate and reliable
- Displays results in less than 3 minutes
- It's lightweight, portable, and no power is required
- Ideal for health fairs, home visits, and patient monitoring
- Plugs into a Windows-based tablet or laptop computer